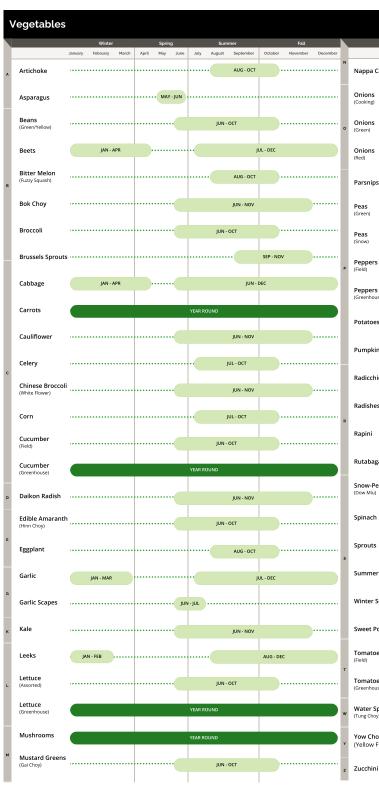

## Availability guide

See when Ontario's fruits and vegetables are in season and available for purchase.

|   | ruits                        |         |          |       |       |          |       |         |        |           |          |          |          |
|---|------------------------------|---------|----------|-------|-------|----------|-------|---------|--------|-----------|----------|----------|----------|
|   |                              |         | Winter   |       |       | Spring   |       |         | Sun    | nmer      |          | Fall     |          |
|   |                              | January | February | March | April | May      | June  | July    | August | September | October  | November | December |
| * | Apples                       |         |          |       |       |          |       | YEAR RO | UND    |           |          |          |          |
|   | Apricots                     | ,       |          |       | ••••• |          |       | · JUL   | - AUG  |           |          |          |          |
| в | Blueberries                  |         | •••••    |       | ••••• |          |       | •       | JUL -  | SEP .     |          |          |          |
| c | Cherries                     |         |          |       |       |          |       | JUL     | - AUG  |           |          | •••••    |          |
|   | Cranberries                  |         |          |       |       |          |       | •••••   | •      | AUG - OCT |          |          |          |
|   | Currants                     |         |          |       | ••••• | •••••    |       | · JUL   | - AUG  |           |          |          |          |
|   | Gooseberries                 |         |          |       |       |          |       | · Jui   | - AUG  |           |          |          |          |
| G | Grapes                       |         | •••••    |       | ••••• |          |       | •••••   |        | AUG - OCT |          |          |          |
| н | Haskap Berries               |         | •••••    |       | ••••• |          | JUN - | JUL •   | •••••  | •••••     |          | •••••    |          |
| м | Muskmelon                    |         |          |       | ••••• |          |       | •••••   | A      | UG - SEP  |          |          |          |
| N | Nectarines                   |         | •••••    |       | ••••• |          |       | •••••   | AI     | UG - SEP  |          |          |          |
| Р | Peaches                      |         | •••••    |       | ••••• | •••••    |       | •       | JUL -  | SEP       |          | •••••    | •••••    |
|   | Pears                        | JAN     | FEB      | ••••• | ••••• |          |       | •••••   | •      |           | AUG - DE | c        |          |
|   | Plums                        |         | •••••    |       | ••••• |          |       | •       |        | JUL - OCT |          |          |          |
| R | Raspberries                  |         | •••••    |       | ••••• |          |       | •       |        | JUL - OCT |          |          |          |
|   | Rhubarb                      |         |          |       |       | PR - JUN |       | •••••   | •••••  |           |          |          |          |
| s | Strawberries<br>(Field)      |         |          |       |       |          |       |         | JUN    | - OCT     |          |          |          |
|   | Strawberries<br>(Greenhouse) |         |          |       |       |          |       | YEAR RO | UND    |           |          |          |          |
| w | Watermelon                   |         |          |       | ••••• |          |       | •       | JUL -  | SEP       |          | •••••    |          |