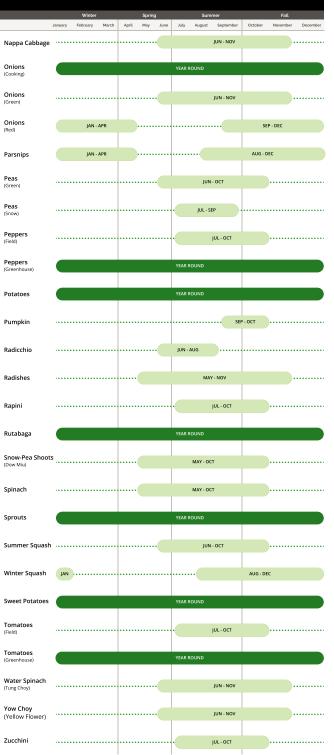

## Availability guide

See when Ontario's fruits and vegetables are in season and available for purchase.

|   | ruits                        |         |          |       |       |          |       |         |        |           |          |          |          |
|---|------------------------------|---------|----------|-------|-------|----------|-------|---------|--------|-----------|----------|----------|----------|
|   |                              |         | Winter   |       |       | Spring   |       |         | Sun    | nmer      |          | Fall     |          |
|   |                              | January | February | March | April | May      | June  | July    | August | September | October  | November | December |
| * | Apples                       |         |          |       |       |          |       | YEAR RO | UND    |           |          |          |          |
|   | Apricots                     | ,       |          |       | ••••• |          |       | · JUL   | - AUG  |           |          |          |          |
| в | Blueberries                  |         | •••••    |       | ••••• |          |       | •       | JUL -  | SEP .     |          |          |          |
| c | Cherries                     |         |          |       |       |          |       | JUL     | - AUG  |           |          | •••••    |          |
|   | Cranberries                  |         |          |       |       |          |       | •••••   | •      | AUG - OCT |          |          |          |
|   | Currants                     |         |          |       | ••••• | •••••    |       | · JUL   | - AUG  |           |          |          |          |
|   | Gooseberries                 |         |          |       |       |          |       | · Jui   | - AUG  |           |          |          |          |
| G | Grapes                       |         | •••••    |       | ••••• |          |       | •••••   |        | AUG - OCT |          |          |          |
| н | Haskap Berries               |         | •••••    |       | ••••• |          | JUN - | JUL •   | •••••  | •••••     |          | •••••    |          |
| м | Muskmelon                    |         |          |       | ••••• |          |       | •••••   | A      | UG - SEP  |          |          |          |
| N | Nectarines                   |         | •••••    |       | ••••• |          |       | •••••   | AI     | UG - SEP  |          |          |          |
| Р | Peaches                      |         | •••••    |       | ••••• | •••••    |       | •       | JUL -  | SEP       |          | •••••    | •••••    |
|   | Pears                        | JAN     | FEB      | ••••• | ••••• |          |       | •••••   | •      |           | AUG - DE | c        |          |
|   | Plums                        |         | •••••    |       | ••••• |          |       | •       |        | JUL - OCT |          |          |          |
| R | Raspberries                  |         | •••••    |       | ••••• |          |       | •       |        | JUL - OCT |          |          |          |
|   | Rhubarb                      |         |          |       |       | PR - JUN |       | •••••   | •••••  |           |          |          |          |
| s | Strawberries<br>(Field)      |         |          |       |       |          |       |         | JUN    | - OCT     |          |          |          |
|   | Strawberries<br>(Greenhouse) |         |          |       |       |          |       | YEAR RO | UND    |           |          |          |          |
| w | Watermelon                   |         |          |       | ••••• |          |       | •       | JUL -  | SEP       |          | •••••    |          |