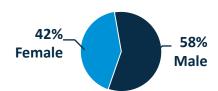

### Reporting

| Season | Tag holders | Reported | Tag holders who hunted |  |
|--------|-------------|----------|------------------------|--|
| Spring | 47,540      | 42,567   | 80%                    |  |
| Fall   | 6,159       | 5,356    | 67%                    |  |