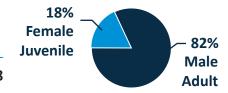

# Observation rates

Season Wild turkeys observed per days hunted – provincial

**Spring 2.6** wild turkeys observed per day

**2.8** wild turkeys observed per day