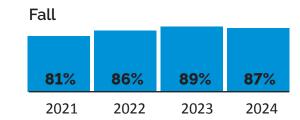

### Reporting

| Season | Tag holders | Reported | Tag holders who hunted |  |
|--------|-------------|----------|------------------------|--|
| Spring | 47,540      | 42,567   | 80%                    |  |
| Fall   | 6,159       | 5,356    | 67%                    |  |