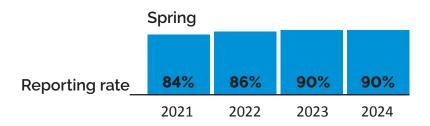

### Reporting

| Season | Tag holders | Reported | Tag holders who hunted |  |
|--------|-------------|----------|------------------------|--|
| Spring | 47,540      | 42,567   | 80%                    |  |
| Fall   | 6,159       | 5,356    | 67%                    |  |